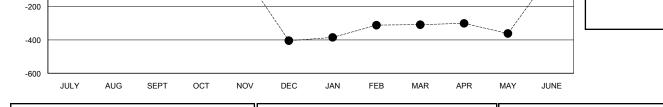

## GMT: KAMLESH JAIN

| -             | Club          | S           |               | Members               |                                                                |                                                              |                                                    |  |
|---------------|---------------|-------------|---------------|-----------------------|----------------------------------------------------------------|--------------------------------------------------------------|----------------------------------------------------|--|
|               | RESULTS FOR   | R 2016-2017 |               | RESULTS FOR 2016-2017 |                                                                |                                                              |                                                    |  |
| QUARTER       | NEW CLUB GOAL | NEW CLUBS   | DROPPED CLUBS | QUARTER               | NEW MEMBER GROWTH<br>NET GOAL (not reinstated<br>or transfers) | NEW MEMBER<br>GROWTH ACTUAL (not<br>reinstated or transfers) | DROPPED<br>MEMBERS ACTUAL<br>(including transfers) |  |
| JULY/AUG/SEPT | 4             | 2           | 0             | JULY/AUG/SEPT         | 220                                                            | 266                                                          | 304                                                |  |
| OCT/NOV/DEC   | 2             | 0           | 15            | OCT/NOV/DEC           | 5                                                              | 69                                                           | 436                                                |  |
| JAN/FEB/MAR   | 1             | 0           | 1             | JAN/FEB/MAR           | 125                                                            | 223                                                          | 127                                                |  |
| APR/MAY/JUNE  | 0             | 0           | 0             | APR/MAY/JUNE          | 50                                                             | 45                                                           | 98                                                 |  |

200

0

© Copyright 2017, Lions Clubs International, All Rights Reserved.

• NEW MEMBER GROWTH ACTUAL