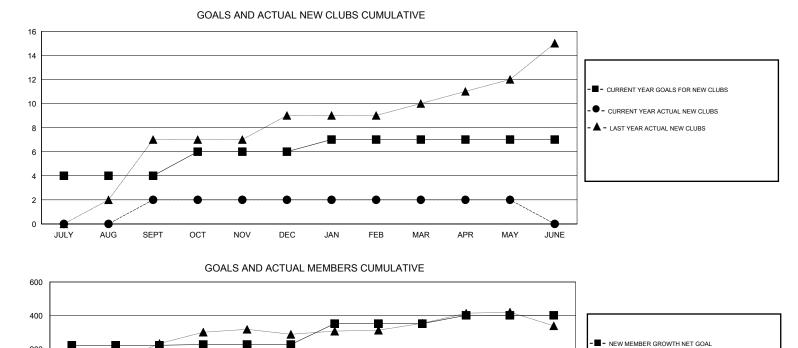

## GMT: KAMLESH JAIN

| -             | Club          | S           |               | Members               |                                                                |                                                              |                                                    |  |
|---------------|---------------|-------------|---------------|-----------------------|----------------------------------------------------------------|--------------------------------------------------------------|----------------------------------------------------|--|
|               | RESULTS FOR   | R 2016-2017 |               | RESULTS FOR 2016-2017 |                                                                |                                                              |                                                    |  |
| QUARTER       | NEW CLUB GOAL | NEW CLUBS   | DROPPED CLUBS | QUARTER               | NEW MEMBER GROWTH<br>NET GOAL (not reinstated<br>or transfers) | NEW MEMBER<br>GROWTH ACTUAL (not<br>reinstated or transfers) | DROPPED<br>MEMBERS ACTUAL<br>(including transfers) |  |
| JULY/AUG/SEPT | 4             | 2           | 0             | JULY/AUG/SEPT         | 220                                                            | 266                                                          | 304                                                |  |
| OCT/NOV/DEC   | 2             | 0           | 15            | OCT/NOV/DEC           | 5                                                              | 69                                                           | 436                                                |  |
| JAN/FEB/MAR   | 1             | 0           | 1             | JAN/FEB/MAR           | 125                                                            | 223                                                          | 127                                                |  |
| APR/MAY/JUNE  | 0             | 0           | 0             | APR/MAY/JUNE          | 50                                                             | 45                                                           | 98                                                 |  |

| DROPPED CLUBS: 16               |     | 97 CLUBS OF 147 ADDED 1 OR MORE | GENDER DISTRIBUTION        |                |       |
|---------------------------------|-----|---------------------------------|----------------------------|----------------|-------|
|                                 |     | NEW MEMBERS                     | MALE                       | 4,577 (82.60%) |       |
|                                 |     |                                 | FEMALE                     | 964 (17.40%)   |       |
| DROPPED MEMBERS                 |     |                                 |                            |                |       |
| DECEASED                        | 12  | CLICK HERE FOR CUMULATIVE       | TOTAL FAMILY UNIT MEMBERS  |                | 1,448 |
| CLUB CANCELLED 347<br>OTHER 606 |     | MEMBERSHIP DATA                 | FAMILY MEMBERS PAYING HALF |                | 768   |
|                                 |     |                                 |                            |                | /08   |
| TOTAL                           | 965 |                                 | 5020                       |                |       |